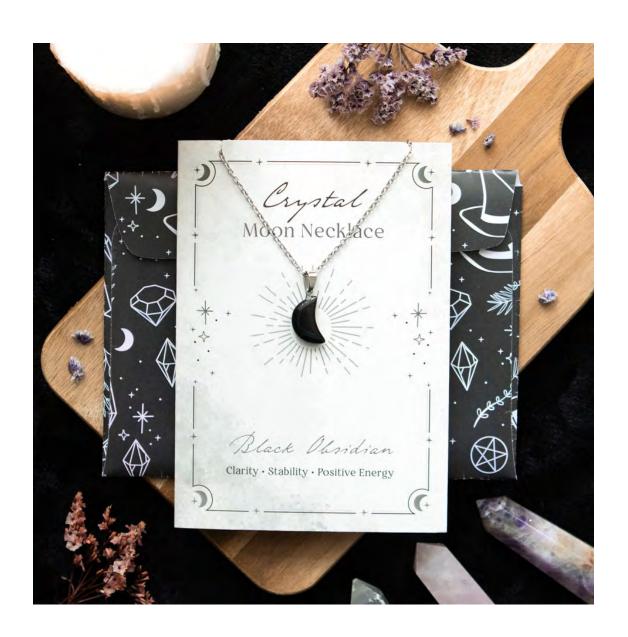

# **Product Code**

CW\_90624

Black Obsidian Crystal Moon Necklace on Greeting Card

Barcode: 5056131154445

#### **Product Description**

Send a little crystal magic someone's way with this greeting card featuring a black obsidian crystal moon necklace to enhancefeelings of clarity, stability and positive energy. Each card comes with a matching envelope and is blank inside for apersonal message. Designed by Something Different and part of the Crystal Witch collection of crystal gifts.

The product is manufactured in China

**Product Dimensions:** 

H: 15cm x W: 10.5cm x D: 0.8cm

**Product Weight:** 

15g

**Product Materials:** 

Steel and Gems & Stones

**Packaging Materials:** 